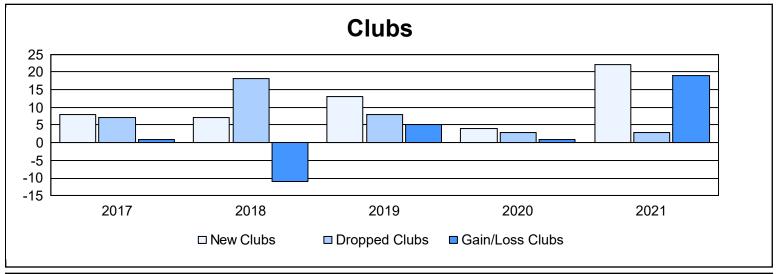

District 315B3 As of June 2021 Cumulative

| Year      | New<br>Clubs | Dropped<br>Clubs | Gain/<br>Loss<br>Clubs | New<br>Members | Charter<br>Members | Reinstate<br>Members | Transfer<br>Members | Total<br>Member<br>Added | Total<br>Members<br>Dropped | Gain/<br>Loss<br>Members |
|-----------|--------------|------------------|------------------------|----------------|--------------------|----------------------|---------------------|--------------------------|-----------------------------|--------------------------|
| 2016-2017 | 8            | 7                | 1                      | 137            | 193                | 10                   | 2                   | 342                      | 249                         | 93                       |
| 2017-2018 | 7            | 18               | -11                    | 234            | 229                | 77                   | 33                  | 573                      | 717                         | -144                     |
| 2018-2019 | 13           | 8                | 5                      | 173            | 297                | 73                   | 10                  | 553                      | 379                         | 174                      |
| 2019-2020 | 4            | 3                | 1                      | 85             | 110                | 23                   | 14                  | 232                      | 306                         | -74                      |
| 2020-2021 | 22           | 3                | 19                     | 763            | 594                | 48                   | 119                 | 1,524                    | 767                         | 757                      |
| Average   | 11           | 8                | 3                      | 278            | 285                | 46                   | 36                  | 645                      | 484                         | 161                      |